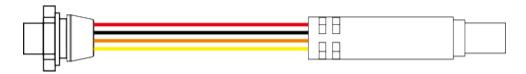

### 4 pin standard version

| Interface | Color  | Description                     |
|-----------|--------|---------------------------------|
| V+        | Red    | Power + (9-90V)                 |
| V-        | Black  | Ground pin                      |
| ACC       | Orange | Vehicle ignition detection      |
| Relay     | Yellow | To cut-off vehicle power source |

# Wiring indication

### 4 pin standard version