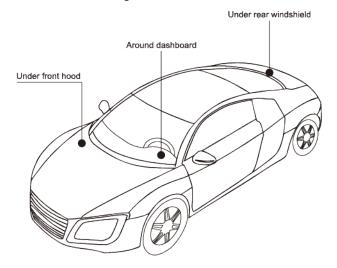

### Installation recommendation

Please install the device under the guidance of professional personnel.

#### Note:

- 1. The device should face up to sky.
- 2. Metal thermal barrier or heating layer of the windshield affects the signal. Please change installation places to receive better signal.