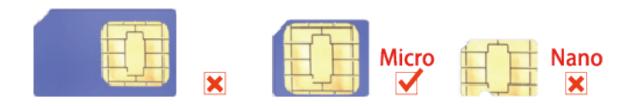

## Insert sim card and power on

1. Choose Micro SIM card with access to GPRS and SMS.

2. Find the notch and remove the back cover.

- 3. Make sure the power switch is OFF (Before installing or removing the SIM card, you must switch off the device).
- 4. Insert SIM card into the card slot.
- 5. Toggle the power switch to ON.
- 6. Return the back cover.