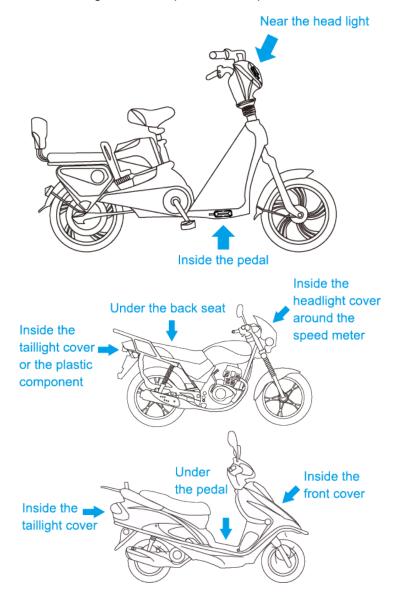

### Installation recommendation

Please install the device under the guidance of professional personnel.

#### Note:

- 1. The device should face up to sky.
- 2. Metal thermal barrier or heating layer of the windshield affects the signal. Please change installation places to receive better signal.