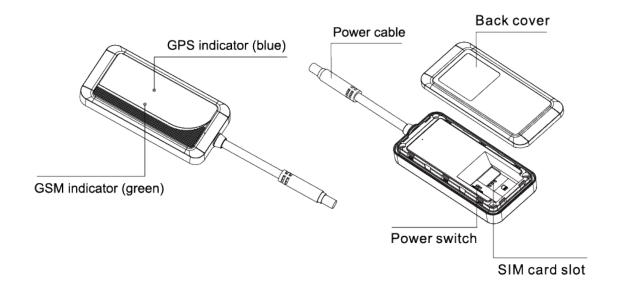

#### **Product overview**

### **LED** indications

### **GNSS Status(Blue)**

| Blinking | GNSS synchronizing                            |
|----------|-----------------------------------------------|
| Solid on | Positioned                                    |
| Off      | GNSS module is in sleep mode or is not active |

### **GSM Status(Green)**

| Quick blinking (0.3s on, 0.3s off) | Module initializing     |
|------------------------------------|-------------------------|
| Slow blinking (0.3s on, 0.2s off)  | Normal signal receiving |

| Solid on | GSM call/ GPRS is active                   |
|----------|--------------------------------------------|
| Off      | No signal received or no SIM card detected |

#### Power Status(Blue & Green)

| Blue and Green indicator solid on for 3s | External power supply connected |
|------------------------------------------|---------------------------------|
|------------------------------------------|---------------------------------|

## Insert sim card and power on

1. Choose Micro SIM card with access to GPRS and SMS.

2. Find the notch and remove the back cover.

- 3. Make sure the power switch is OFF (Before installing or removing the SIM card, you must switch off the device).
- 4. Insert SIM card into the card slot.
- 5. Toggle the power switch to ON.
- 6. Return the back cover.