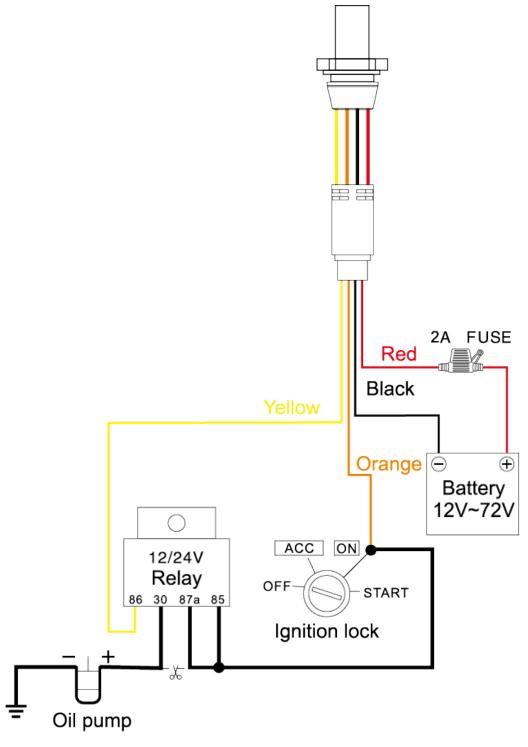

### 4 pin standard version

| Interface | Color  | Description                     |
|-----------|--------|---------------------------------|
| V+        | Red    | Power + (9-90V)                 |
| V-        | Black  | Ground pin                      |
| ACC       | Orange | Vehicle ignition detection      |
| Relay     | Yellow | To cut-off vehicle power source |

# Wiring indication

### 4 pin standard version