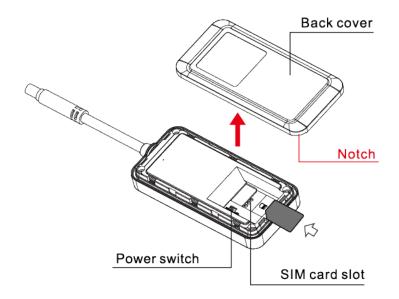

## Insert sim card and power on

1. Choose Micro SIM card with access to GPRS and SMS.

2. Find the notch and remove the back cover.

- 3. Make sure the power switch is OFF (Before installing or removing the SIM card, you must switch off the device).
- 4. Insert SIM card into the card slot.
- 5. Toggle the power switch to ON.
- 6. Return the back cover.