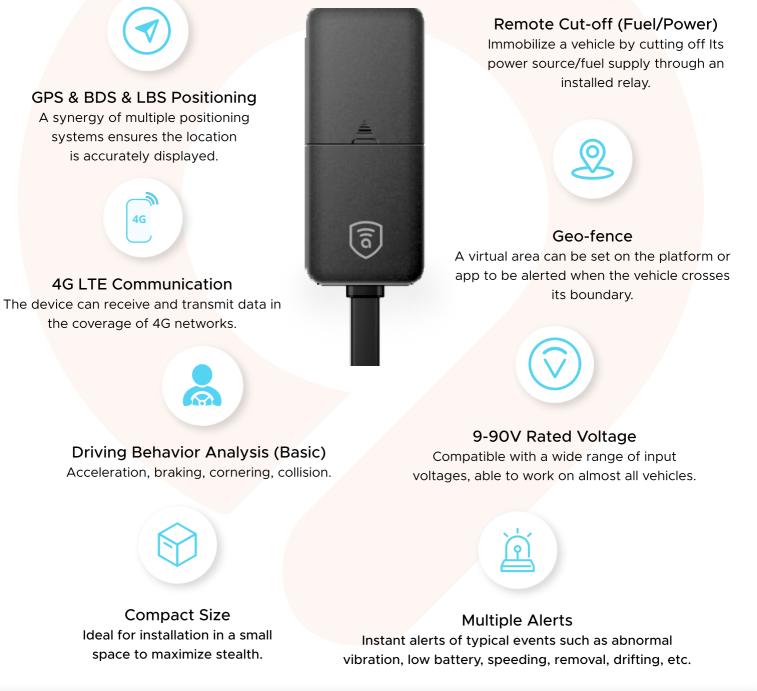

#### Mini Vehicle GNSS Tracker

The LTE Mini Vehicle GNSS Tracker for vehicles which supports 9-90V wide voltage input and is easier to install and hide with its smaller size. The ACC 400 supports positioning technologies like GPS, BDS, and LBS, and integrates driving behavior analysis, multiple alerts, and other functions to create all-around supervision and security for vehicle driving.

#### Power

| Battery       | 60mAh/3. 7V industrial-grade Li-Polymer battery |  |
|---------------|-------------------------------------------------|--|
| Input voltage | 9-90VDC                                         |  |

# Physical specification

| Dimensions | 73.0 × 31.0 × 13.6 mm |  |
|------------|-----------------------|--|
| Weight     | 30g                   |  |

## Feature

| Sensors   | Accelerometer                                                                                            |  |
|-----------|----------------------------------------------------------------------------------------------------------|--|
| Scenarios | Vehicle movement alert, Over-speed alert, Geo-fence, Power supply disconnection                          |  |
|           |                                                                                                          |  |
|           |                                                                                                          |  |
|           | Need help? Contact 24/7 live support!                                                                    |  |
|           | 🖓 In App Chat 🛛 Support@amberconnect.com                                                                 |  |
|           | Works with Android phones and tablets, iPhone, iPad.<br>Compatible with Chrome, Mac and PC web browsers. |  |
|           | Download on the App Store                                                                                |  |
|           | Getition<br>Google play                                                                                  |  |
| -         |                                                                                                          |  |