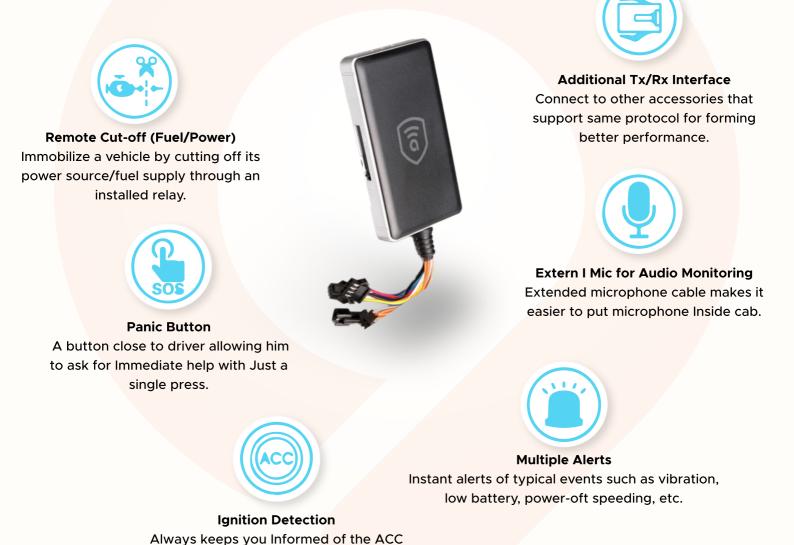

#### AMBER POWER C200 GPS VEHICLE TRACKER IS TRUSTED

status of your vehicle.

The Amber Power C200 GPS vehicle tracker is trusted by customers around the world for its rich feature set and durability. From standard tracker telematics like GPS tracking and ACC status to more advanced functions like an SOS button and audio monitoring, the Amber Power C200 has them all.