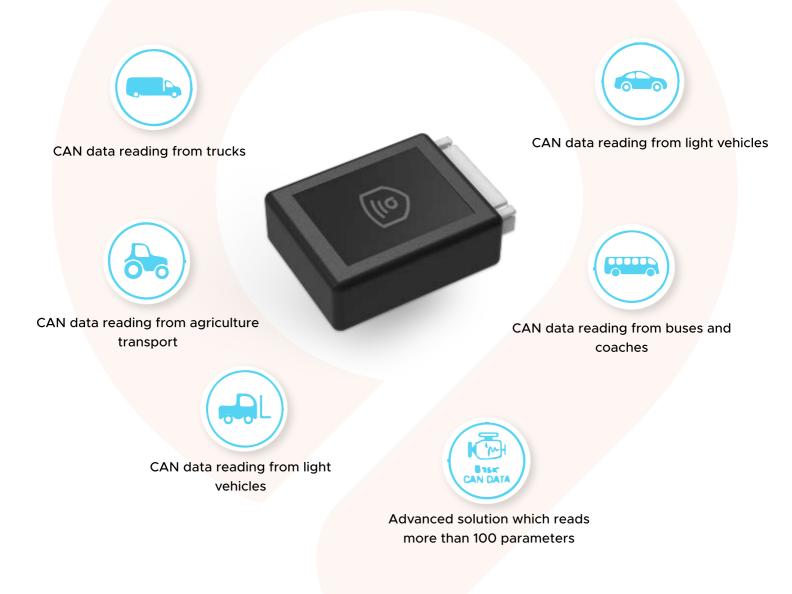

## AMBER INSIGHT T902 IS DESIGNED TO ACQURIE DATA FROM LIGHT VEHICLE

Amber Insightr T902 is designed to acquire data from special transport, agriculture and construction transport, light vehicles, vans, trucks and buses. With Amber Insight T902 you can easily get basic and additional 100 parameters from on-board computer such as door status, AdBlue level, Oil pressure/level, engine lifetime, airbag.